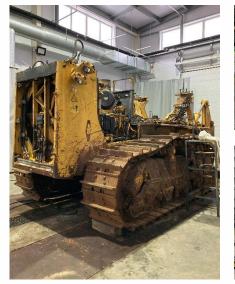

S PER YEAR

>13 000

MAINTANANCE VISITS ARE MADE BY OUR SERVICE ENGINEERS

33 100 m2 TOTAL AREA OF SERVICE & STOCKS







# KOMATSU MINING EQUIPMENT: PROJECTS GEOGRAPHY



www.komek.ru

6



Rebuilding equipment to an operating condition with minimum 80% operating resource of a new machine at a local territory within the shortest time period\*.

# **STAGES**



DISASSEMBLY





DEFECT **IDENTIFICATION** 



FULL **OVERHAUL** 



ASSEMBLY

Completion of work on time



High quality of the performed work



Operating resource of a component after overhaul - minimum 80% of a new one



Individual warranty conditions applicable to the operating conditions of the machine





# FULL OVERHAUL OF KOMATSU D275A BULLDOZER

#### BEFORE

# **BULLDOZER AFTER OVERHAUL**







# **OVERHAUL PROCESS**















# ENGINE OVERHAUL

#### BEFORE





# **AFTER**







### **OVERHAUL PROCESS**





**3000m<sup>2</sup>** TOTAL AREA OF REBUILD CENTER

**1600** ENGINES REPAIRED

Tears of the second sec

EXPERIENCE IN REBUILD AND REPAIR

OPERATING RESOURCE OF REPAIRED COMPONENT MINIMUM 80% OF A NEW ONE





**EQUIPMENT** mining; construction; road-construction; electrogenerating equipment.

#### BRANDS

121

 $\forall \rightarrow$ 

Komatsu; Caterpillar; Isuzu; Perkins; Cummins; Man; Mercedes, etc.



# COMPONENTS

engines; powertrains; hydraulic cylinders and other hydraulic components; ground engaging tools (GET).



### SERVICES

Components overhaul; rebuild of basic engines; mechanical processing; engine test run; manufacture of high pressure houses; remanufacture and lining of buckets