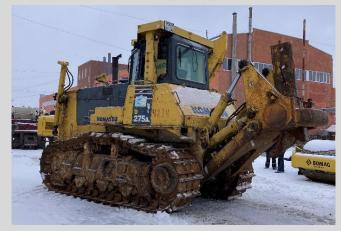

ORTED BY OUR

SERVICE ENGINEERS PER YEAR

>13 000

MAINTANANCE VISITS ARE MADE BY OUR SERVICE ENGINEERS

33 100 m2 TOTAL AREA OF SERVICE & STOCKS







# KOMATSU MINING EQUIPMENT: PROJECTS GEOGRAPHY



www.komek.ru

6



Rebuilding equipment to an operating condition with minimum 80% operating resource of a new machine at a local territory within the shortest time period\*.

# **STAGES**



DISASSEMBLY





DEFECT **IDENTIFICATION** 



FULL **OVERHAUL** 



ASSEMBLY

Completion of work on time



High quality of the performed work



Operating resource of a component after overhaul - minimum 80% of a new one



Individual warranty conditions applicable to the operating conditions of the machine





# FULL OVERHAUL OF KOMATSU D275A BULLDOZER

#### BEFORE

# **BULLDOZER AFTER OVERHAUL**







# **OVERHAUL PROCESS**















# ENGINE OVERHAUL

#### BEFORE





# **AFTER**







### **OVERHAUL PROCESS**





**3000m<sup>2</sup>** TOTAL AREA OF REBUILD CENTER

**1600** ENGINES REPAIRED

Tears of the second sec

EXPERIENCE IN REBUILD AND REPAIR

OPERATING RESOURCE OF REPAIRED COMPONENT MINIMUM 80% OF A NEW ONE





**EQUIPMENT** mining; construction; road-construction; electrogenerating equipment.

#### BRANDS

121

 $\forall \rightarrow$ 

Komatsu; Caterpillar; Isuzu; Perkins; Cummins; Man; Mercedes, etc.



# COMPONENTS

engines; powertrains; hydraulic cylinders and other hydraulic components; ground engaging tools (GET).



### SERVICES

Components overhaul; rebuild of basic engines; mechanical processing; engine test run; manufacture of high pressure houses; remanu