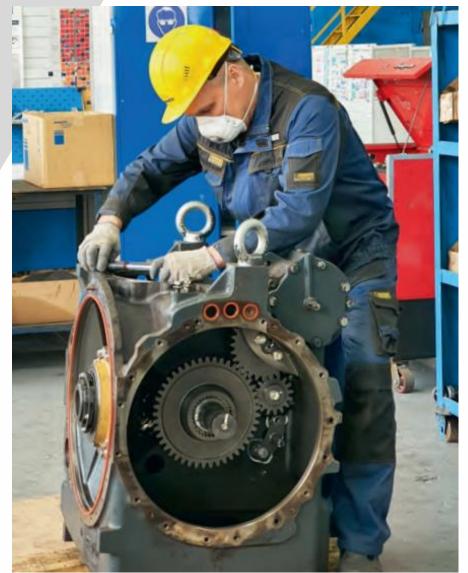

# **OVERHAUL PROCESS**

### **OVERHAUL PROCESS**

**3000m<sup>2</sup>** TOTAL AREA OF REBUILD CENTER

**1600** ENGINES REPAIRED

Tears of the second sec

EXPERIENCE IN REBUILD AND REPAIR

OPERATING RESOURCE OF REPAIRED COMPONENT MINIMUM 80% OF A NEW ONE