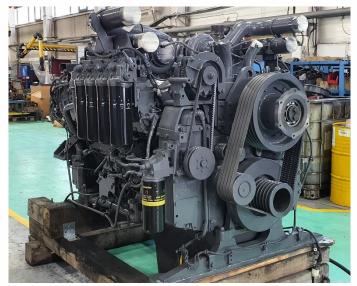

ENGINEERS

33 100 m2 TOTAL AREA OF SERVICE & STOCKS







# KOMATSU MINING EQUIPMENT: PROJECTS GEOGRAPHY



www.komek.ru

6



Rebuilding equipment to an operating condition with minimum 80% operating resource of a new machine at a local territory within the shortest time period\*.

# **STAGES**



DISASSEMBLY





DEFECT **IDENTIFICATION** 



FULL **OVERHAUL** 



ASSEMBLY

Completion of work on time



High quality of the performed work



Operating resource of a component after overhaul - minimum 80% of a new one



Individual warranty conditions applicable to the operating conditions of the machine





# FULL OVERHAUL OF KOMATSU D275A BULLDOZER

#### BEFORE

# **BULLDOZER AFTER OVERHAUL**







# **OVERHAUL PROCESS**















# ENGINE OVERHAUL

#### BEFORE





# **AFTER**







### **OVERHAUL PROCESS**





**3000m<sup>2</sup>** TOTAL AREA OF REBUILD CENTER

**1600** ENGINES REPAIRED

Tears of the second sec

EXPERIENCE IN REBUILD AND REPAIR

OPERATING RESOURCE OF REPAIRED COMPONENT MINIMUM 80% OF A NEW ONE





**EQUIPMENT** mining; construction; road-construction; electrogenerating equipment.

#### BRANDS

121

 $\forall \rightarrow$ 

Komatsu; Caterpillar; Isuzu; Perkins; Cummins; Man; Mercedes, etc.



# COMPONENTS

engines; powertrains; hydraulic cylinders and other hydraulic components; ground engaging tools (GET).



### SERVICES

Components overhaul; rebuild of basic engines; mechanical processing; engine test run; manufacture of high pressure houses; remanufacture and lining of buckets and blades.

## **TECHNICAL MANTENANCE**

ALLOWS THE CUSTOMER T