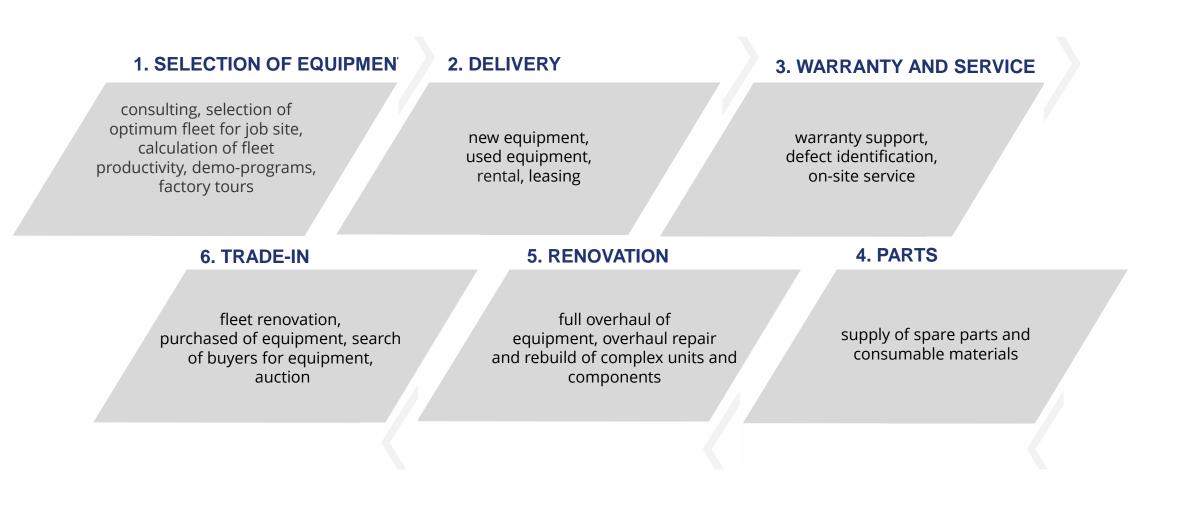

# **STAGES**

DISASSEMBLY

DEFECT **IDENTIFICATION** 

FULL **OVERHAUL** 

ASSEMBLY

Completion of work on time

High quality of the performed work

Operating resource of a component after overhaul - minimum 80% of a new one