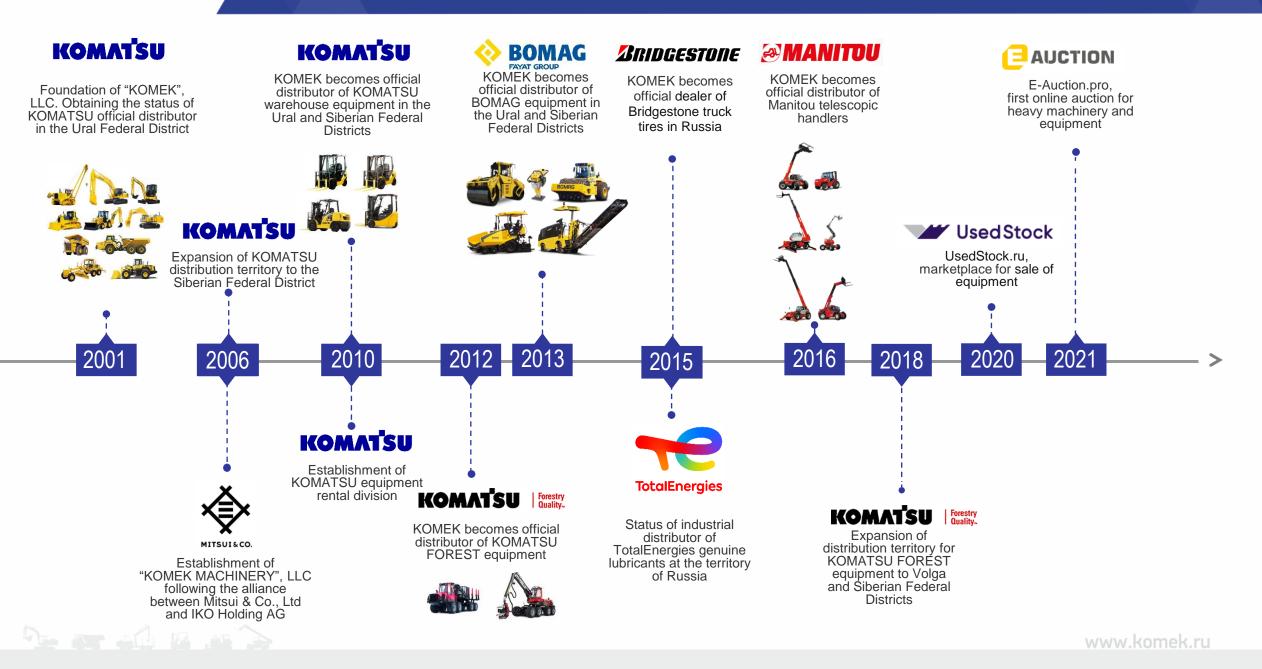

# **COMPANY HISTORY**

**KOMEK MACHINERY LLC BY NUMBERS** 

>1000

**OVER** ENGINES REPAIRED **1600** IN REBUILD CENTER

UNITS OF EQUIPMENT >150

>20

MIL. RUB.

**YEARS IN** 