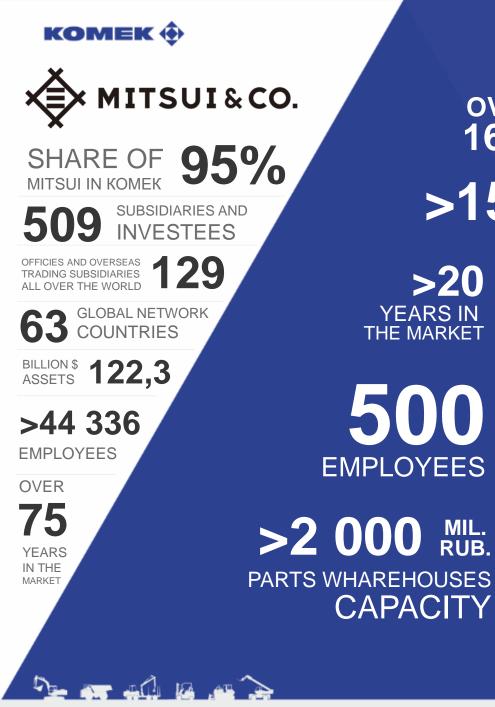

# **COMPANY HISTORY**

**KOMEK MACHINERY LLC BY NUMBERS** 

>1000

**OVER** ENGINES REPAIRED **1600** IN REBUILD CENTER

UNITS OF EQUIPMENT >150

>20

MIL. RUB.

**YEARS IN** 