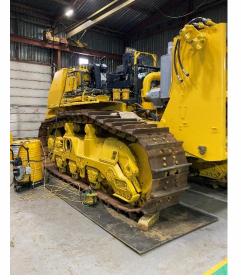

AR

>13 000

MAINTANANCE VISITS ARE MADE BY OUR SERVICE ENGINEERS

33 100 m2 TOTAL AREA OF SERVICE & STOCKS







# KOMATSU MINING EQUIPMENT: PROJECTS GEOGRAPHY



www.komek.ru

6



Rebuilding equipment to an operating condition with minimum 80% operating resource of a new machine at a local territory within the shortest time period\*.

# **STAGES**



DISASSEMBLY





DEFECT **IDENTIFICATION** 



FULL **OVERHAUL** 



ASSEMBLY

Completion of work on time



High quality of the performed work



Operating resource of a component after overhaul - minimum 80% of a new one



Individual warranty conditions applicable to the operating conditions of the machine





# FULL OVERHAUL OF KOMATSU D275A BULLDOZER

#### BEFORE

# **BULLDOZER AFTER OVERHAUL**







# **OVERHAUL PROCESS**















# ENGINE OVERHAUL

#### BEFORE





# **AFTER**







### **OVERHAUL PROCESS**





**3000m<sup>2</sup>** TOTAL AREA OF REBUILD CENTER

**1600** ENGINES REPAIRED

Tears of the second sec

EXPERIENCE IN REBUILD AND REPAIR

OPERATING RESOURCE OF REPAIRED COMPONENT MINIMUM 80% OF A NEW ONE





**EQUIPMENT** mining; construction; road-construction; electrogenerating equipment.

#### BRANDS

121

 $\forall \rightarrow$ 

Komatsu; Caterpillar; Isuzu; Perkins; Cummins; Man; Mercedes, etc.



# COMPONENTS

engines; powertrains; hydraulic cylinders and other hydraulic components; ground engaging tools (GET).



### SERVICES

Components overhaul; rebuild of basic engines; mechanical processing; engine test run; manufacture of high pressure houses; remanufacture and lining of buckets and blad