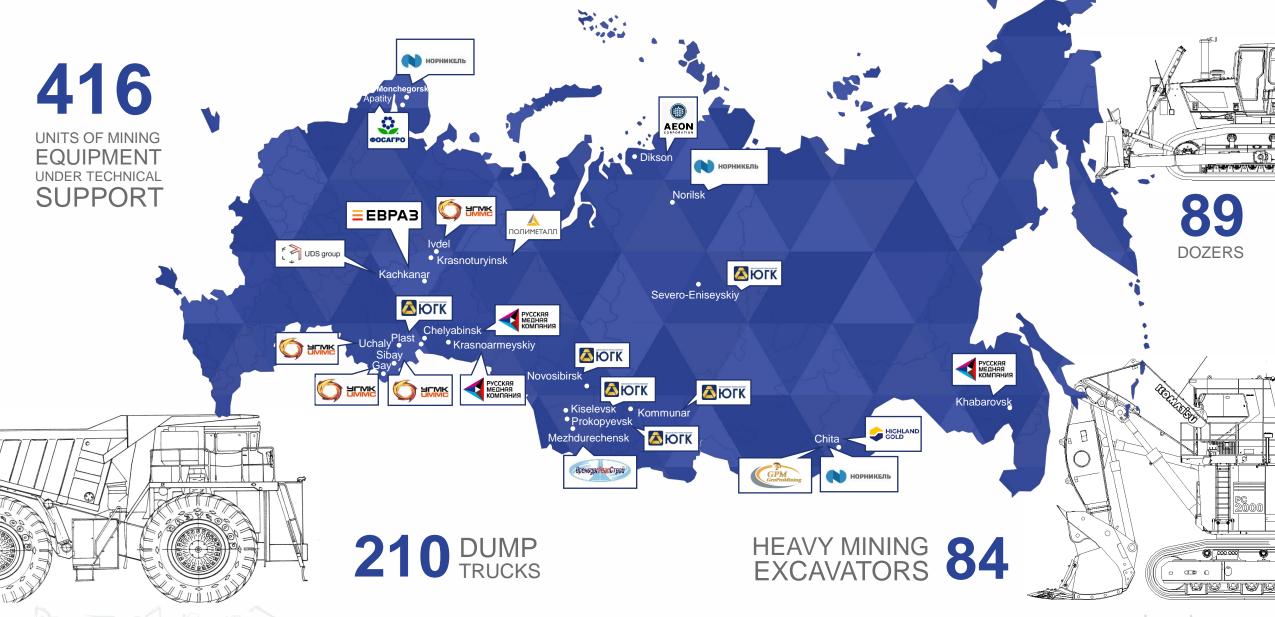

# KOMATSU MINING EQUIPMENT: PROJECTS GEOGRAPHY

www.komek.ru

6

Rebuilding equipment to an operating condition with minimum 80% operating resource of a new machine at a local territory within the shortest time period\*.