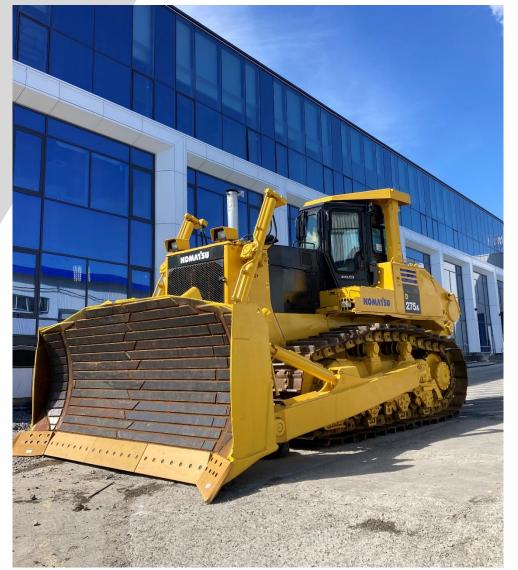

>13 000

MAINTANANCE VISITS ARE MADE BY OUR SERVICE ENGINEERS

33 100 m2 TOTAL AREA OF SERVICE & STOCKS







# KOMATSU MINING EQUIPMENT: PROJECTS GEOGRAPHY



www.komek.ru

6



Rebuilding equipment to an operating condition with minimum 80% operating resource of a new machine at a local territory within the shortest time period\*.

# **STAGES**



DISASSEMBLY





DEFECT **IDENTIFICATION** 



FULL **OVERHAUL** 



ASSEMBLY

Completion of work on time



High quality of the performed work



Operating resource of a component after overhaul - minimum 80% of a new one



Individual warranty conditions applicable to the operating conditions of the machine





# FULL OVERHAUL OF KOMATSU D275A BULLDOZER

#### BEFORE

# **BULLDOZER AFTER OVERHAUL**







# **OVERHAUL PROCESS**















# ENGINE OVERHAUL

#### BEFORE





# **AFTER**







### **OVERHAUL PROCESS**





**3000m<sup>2</sup>** TOTAL AREA OF REBUILD CENTER

**1600** ENGINES REPAIRED

Tears of the second sec

EXPERIENCE IN REBUILD AND REPAIR

OPERATING RESOURCE OF REPAIRED COMPONENT MINIMUM 80% OF A NEW ONE





**EQUIPMENT** mining; construction; road-construction; electrogenerating equipment.

#### BRANDS

121

 $\forall \rightarrow$ 

Komatsu; Caterpillar; Isuzu; Perkins; Cummins; Man; Mercedes, etc.



# COMPONENTS

engines; powertrains; hydraulic cylinders and other hydraulic components; ground engaging tools (GET).



### SERVICES

Components overhaul; rebuild of basic engines; mechanical processing; engine test run; manufacture of high pressure houses; remanufacture and lining of buckets and blades